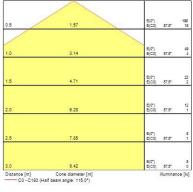

duct Length (mm)           | 408              |
| Nominal Product Width (mm)            | 358              |
| Weight (kg)                           | 3.2              |
| Packaging                             |                  |
| Single packaging type                 | Carton           |
| Product EAN number                    | 5026524549639    |
| Packaging single length / height (cm) | 50.0             |
| Packaging single width (cm)           | 50.0             |
| Packaging single depth (cm)           | 20.0             |
| Units per outer package               | 1                |
| Packaging outer length / height (cm)  | 50.0             |
| Packaging outer width (cm)            | 50.0             |
| Packaging outer depth (cm)            | 20.0             |

#### PHOTOMETRY





#### **TECHNICAL DRAWINGS**

# Concord

Brio IP65 LED - Vandal Resistant BRIO IP55VR LED 3000K DALI Emergency 4054963