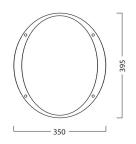

)                           | 3.2              |
| Packaging                             |                  |
| Single packaging type                 | Carton           |
| Product EAN number                    | 5026524549639    |
| Packaging single length / height (cm) | 50.0             |
| Packaging single width (cm)           | 50.0             |
| Packaging single depth (cm)           | 20.0             |
| Units per outer package               | 1                |
| Packaging outer length / height (cm)  | 50.0             |
| Packaging outer width (cm)            | 50.0             |
| Packaging outer depth (cm)            | 20.0             |

#### PHOTOMETRY





#### **TECHNICAL DRAWINGS**

# Concord

Brio IP65 LED - Vandal Resistant BRIO IP55VR LED 3000K DALI Emergency 4054963