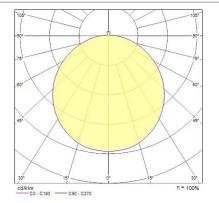

roduct Length (mm)           | 408              |
| Nominal Product Width (mm)            | 358              |
| Weight (kg)                           | 3.2              |
| Packaging                             |                  |
| Single packaging type                 | Carton           |
| Product EAN number                    | 5026524549639    |
| Packaging single length / height (cm) | 50.0             |
| Packaging single width (cm)           | 50.0             |
| Packaging single depth (cm)           | 20.0             |
| Units per outer package               | 1                |
| Packaging outer length / height (cm)  | 50.0             |
| Packaging outer width (cm)            | 50.0             |
| Packaging outer depth (cm)            | 20.0             |

#### PHOTOMETRY





#### **TECHNICAL DRAWINGS**

# Concord

Brio IP65 LED - Vandal Resistant BRIO IP55VR LED 3000K DALI Emergency 4054963